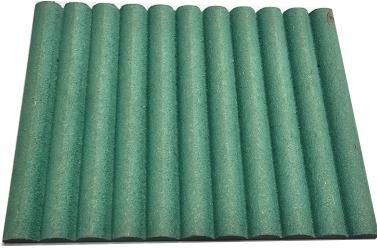

# K - 101

# Fluted panel

Size (millimeters)\*

Flut Size: 12mm

Thickness (millimeters)\*

12mm, 18mm, 25mm

Our range of products is available in several sizes and thicknesses.