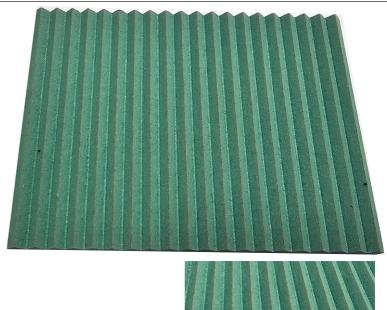

# K - 116

## Fluted panel

Size (millimeters)\*

Flut size :- 12mm

Thickness (millimeters)\*

12mm , 18mm , 25mm