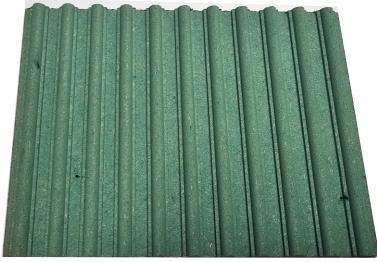

# K - 107

### **Gru panel**

Size (millimeters)\*

Gru Size: 15mm ( deep as per your requirement )

Thickness (millimeters)\*

12mm , 18mm , 25mm