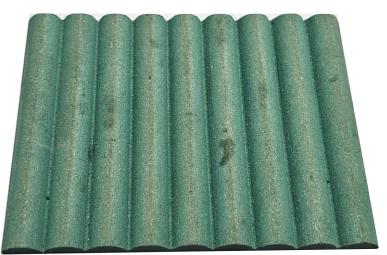

# K - 101

# Fluted panel

Size (millimeters)\*

Flut Size: 12mm

Thickness (millimeters)\*

12mm, 18mm, 25mm

Our range of products is available in several sizes and thicknesses.