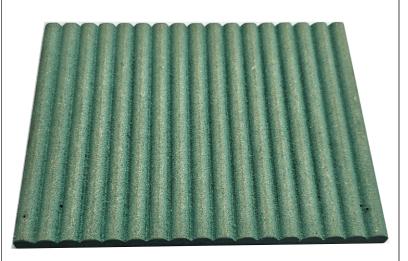

# Fluted panel

Size (millimeters)\*

Flut Size: 12mm

Thickness (millimeters)\*

12mm, 18mm, 25mm

Our range of products is available in several sizes and thicknesses.