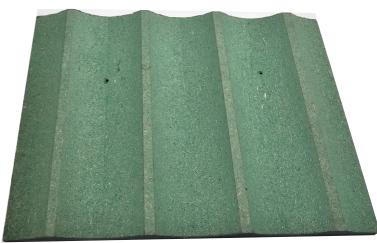

# K - 105

### V panel

Size (millimeters)\*

V shape Size: 15mm (degree :- 90)

Thickness (millimeters)\*

12mm , 18mm , 25mm