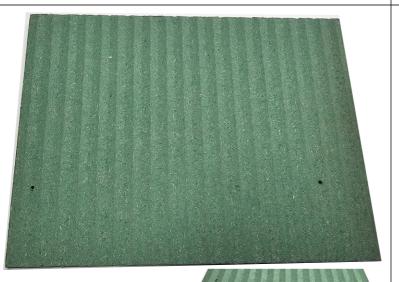

# K - 104

## Fluted panel

Size (millimeters)\*

Flut Size: 18mm

Thickness (millimeters)\*

12mm , 18mm , 25mm