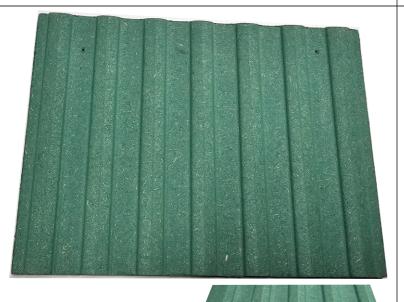

# K - 115

## **Subtracted Flut panel**

Size (millimeters)\*

Flut size :- 10mm

Thickness (millimeters)\*

12mm , 18mm , 25mm

### Note:-

Our range of products is available in several sizes and thicknesses.