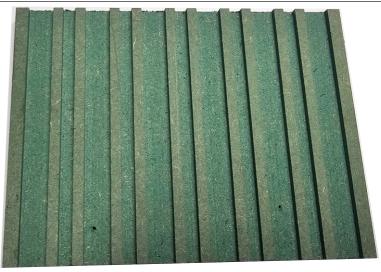

# K - 104

## Fluted panel

Size (millimeters)\*

Flut Size: 18mm

Thickness (millimeters)\*

12mm , 18mm , 25mm