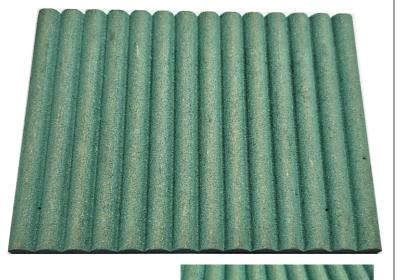

## Fluted panel

Size (millimeters)\*

Flut Size: 15mm

Thickness (millimeters)\*

12mm , 18mm , 25mm

Our range of products is available in several sizes and thicknesses.