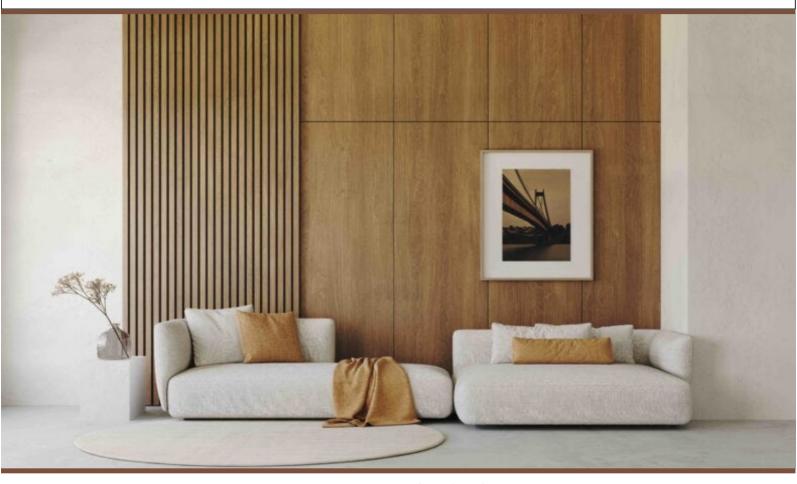

# **INTERIOR SOLUTIONS**

Mdf-Wall Design is a unique 3D wall panel. Each panel comes with it's own design and size which gives an unique impression to every wall.

Mdf-Wall Design panels contribute to better acoustic performances in the area.

The panels are produced from Bamboo and are 100% eco friendly and very easy to install.

After installation the panels can be nished with any type of paint in any colour and once the panels are nished in any colour they can be easily revamped to any other colour. Discover the unique designs and interior eect which you will achieve in hotels, restau rants, receptions as well as in private homes. The collection contains panels of 8 feet X 4 feet.

#### **Benefits of Mdf-Wall Design**

- Eco friendly Bamboo material
- 100% biodegradable
- Fire grade B1
- · Surprising 3D designs
- Easy to install
- · Paintable with any type of paint
- Panels to be finished in any prefered colour