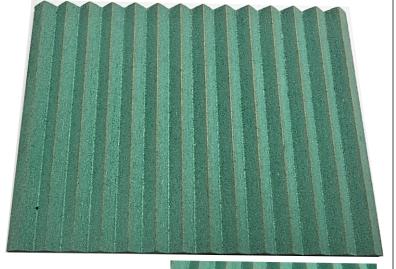

# K - 105

### V panel

Size (millimeters)\*

V shape Size: 15mm (degree :- 90)

Thickness (millimeters)\*

12mm , 18mm , 25mm

#### Note:-

Our range of products is available in several sizes and thicknesses.