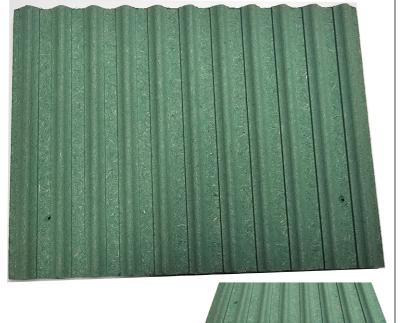

# K - 101

# Fluted panel

Size (millimeters)\*

Flut Size: 12mm

Thickness (millimeters)\*

12mm, 18mm, 25mm

Our range of products is available in several sizes and thicknesses.