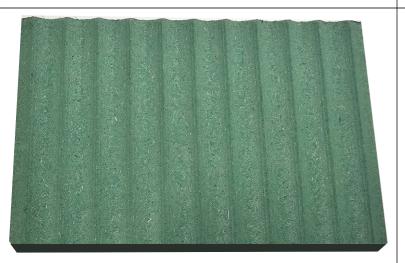

# K - 101

# Fluted panel

Size (millimeters)\*

Flut Size: 12mm

Thickness (millimeters)\*

12mm, 18mm, 25mm

Our range of products is available in several sizes and thicknesses.