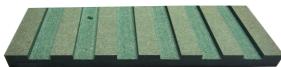

# K - 101

# Fluted panel

Size (millimeters)\*

Flut Size: 12mm

Thickness (millimeters)\*

12mm, 18mm, 25mm

Our range of products is available in several sizes and thicknesses.