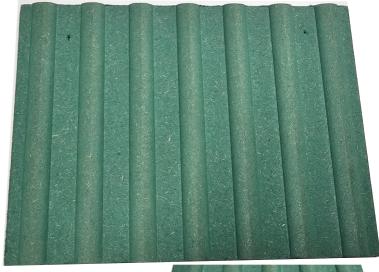

# K - 105

### V panel

Size (millimeters)\*

V shape Size: 15mm (degree :- 90)

Thickness (millimeters)\*

12mm , 18mm , 25mm

#### Note:-

Our range of products is available in several sizes and thicknesses.