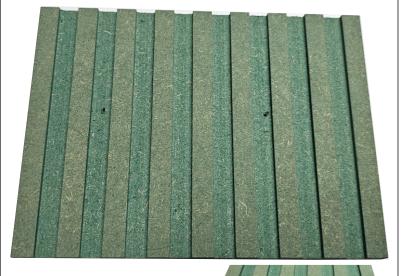

# K - 101

# Fluted panel

Size (millimeters)\*

Flut Size: 12mm

Thickness (millimeters)\*

12mm, 18mm, 25mm

Our range of products is available in several sizes and thicknesses.