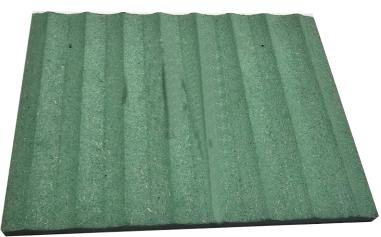

# K - 101

# Fluted panel

Size (millimeters)\*

Flut Size: 12mm

Thickness (millimeters)\*

12mm, 18mm, 25mm

Our range of products is available in several sizes and thicknesses.