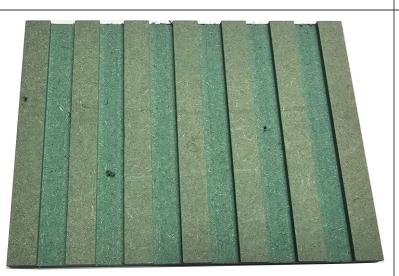

# K - 101

# Fluted panel

Size (millimeters)\*

Flut Size: 12mm

Thickness (millimeters)\*

12mm, 18mm, 25mm

Our range of products is available in several sizes and thicknesses.