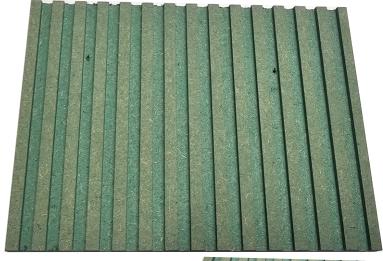

# K - 117

# Fluted panel

Size (millimeters)\*

Flut size :- 12mm

Thickness (millimeters)\*

12mm , 18mm , 25mm