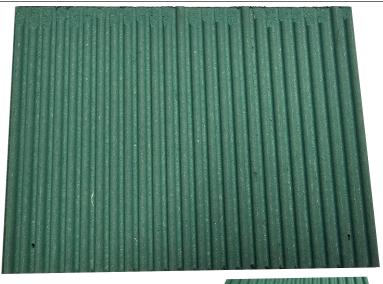

# K - 105

### V panel

Size (millimeters)\*

V shape Size: 15mm (degree :- 90)

Thickness (millimeters)\*

12mm , 18mm , 25mm