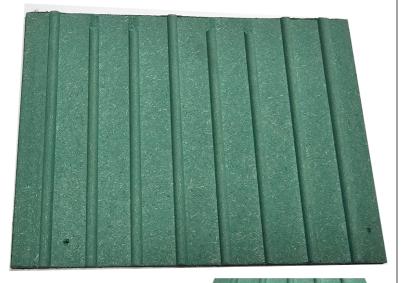

# K - 101

# Fluted panel

Size (millimeters)\*

Flut Size: 12mm

Thickness (millimeters)\*

12mm, 18mm, 25mm

Our range of products is available in several sizes and thicknesses.